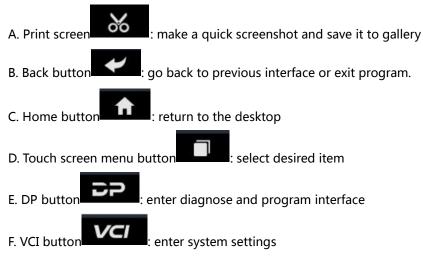

19th floor, Building T1, Hi Park, Luozu Community, Shiyan Street, Baoan District,
 Shenzhen, Guangdong, 518108, P.R.China

# **ISCAN SERIES USER MANUAL**

### **1 PRODUCT PROFILE**

This device is a new Android-based vehicle trouble diagnostic device developed for Internet applications. It inherits from OBDSTAR advanced diagnosing technology and it is characterized by covering wide range of vehicles, featuring powerful function, and providing precise result. Through motorcycle diagnostic OBD connector and variant mobile intelligent terminals, it achieves motorcycle trouble diagnosis for full car model and full system vehicle. Meanwhile, taking advantage of mobile Internet, this device integrates all product resources and service of OBDSTAR.

### **2 FEATURES**

1. Diagnostic function:

• Diagnose the electronic control system of prevailing vehicle models covering Asian, European, American and Chinese. Diagnosis functions include: Read DTCS, Clear DTCS, Read data stream, Special functions etc.

• Specially designed for Android platform with clear and user-friendly interface;

2. Support Center: equipped with powerful database. Large number of videos help users to operate device easily.

3. Personal center:

User information and the device' s configuration information.

4. Upgrade: built-in WIFI mode can realize application downloading and diagnostic function by one key upgrade.

5. System setting: set VCI formation, language, unit, Workshop information, About and Network test etc.

6. Remote assistance: achieve remote assistance by this function.