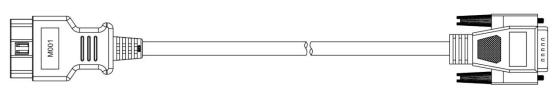

est cable and kinds of cables.

### 3.2 The tablet computer

front view







## **4 TECHNICAL PARAMETERS**

- Operation system: Android 5.1.1
- CPU: RK3128 Quad-Core , ARM Cortex A7@1.2Ghz
- Battery: 2600mA, rechargeable polymer lithium battery
- Extension memory card: 32G Micro SD (TF) card supported
- LCD: 5.0 inches
- LCD resolution: 800\*480

2



😂 +86 755 86707161 🔂 www.obdstar.com

◆ 19th floor, Building T1, Hi Park, Luozu Community, Shiyan Street, Baoan District, Shenzhen, Guangdong, 518108, P.R.China

- Touch screen: Capacitive touch screen
- Wi-Fi: supported
- Working temperature: -20°C~55°C (14°F~131°F)
- Storage temperature: -20°C~70°C ( -4°F~158°F )
- Weight: about 700g
- Dimension: 198mm\*115\*mm\*31mm

### 5 ACCESSORIES (Standard Configuration)

### 5.1 Main test cable





### 5.2 Other Connectors

Other connectors are used to connect the diagnosis socket of non OBD II vehicles. To choose the connector according to the vehicle brand and models. Common connectors are as below:



3



😵 +86 755 86707161 🛛 🔂 www.obdstar.com

19th floor, Building T1, Hi Park, Luozu Community, Shiyan Street, Baoan District,
 Shenzhen, Guangdong, 518108, P.R.China

### 5.4 Others accessories



DC Power Adapter (Output DC 12V/2A)

To power up the tablet via connecting with outside power Supply.

### **6 CHARGE THIS DEVICE**

- 1. Connect the included USB cable with charger.
- 2. Plug the charger into AC outlet.
- 3. When it connects to charger, battery logo indicates

## ♥ 🛿 09:52

, it indicates that the battery is in charging.

4. When battery logo changes into

💎 🖬 16:05

,