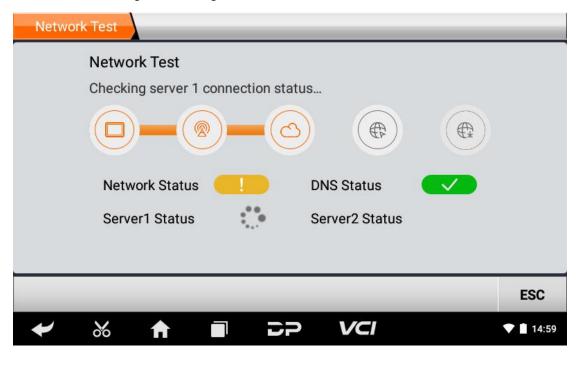

### 7.6 Network test

The network test function is convenient for network connection failure and other phenomena during the use process. The test logs are submitted and engineers can analyze the network status of the machine through the test logs.