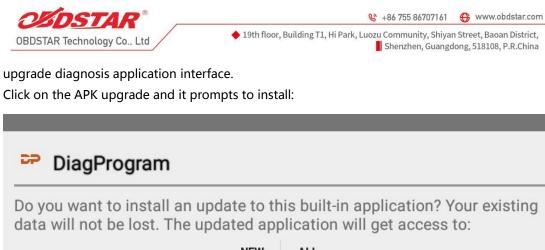

If not, click "Esc", you will directly return to the main interface. However you cannot enter the

|   |   |         |           | NEW A       | LL         |         |           |
|---|---|---------|-----------|-------------|------------|---------|-----------|
|   |   | This up | odate ree | quires no i | new permis | ssions. |           |
|   |   | CANCEL  |           |             |            | INSTALL |           |
| ¥ | % | A       |           | <b>D</b> P  | VCI        |         | 💎 🖻 17:37 |

Click on the installation and perform the program installation, automatically close the program and install.

After installation, click on the program image to re-enter the DP program:

Re-enter the main interface and prompt statement. (Notes: Ensure Internet connection is normal when updating.)