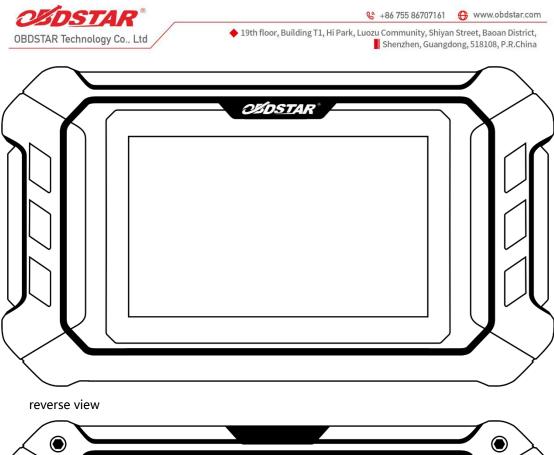

TCS, Read data stream, Special functions etc.

• Specially designed for Android platform with clear and user-friendly interface;

2. Support Center: equipped with powerful database. Large number of videos help users to operate device easily.

3. Personal center:

User information and the device' s configuration information.

4. Upgrade: built-in WIFI mode can realize application downloading and diagnostic function by one key upgrade.

5. System setting: set VCI formation, language, unit, Workshop information, About and Network test etc.

6. Remote assistance: achieve remote assistance by this function.

### **3 KNOWLEDGE OF THIS DEVICE**

#### 3.1 The whole set

This device is composed of the tablet computer, main test cable and kinds of cables.

### 3.2 The tablet computer

front view







## **4 TECHNICAL PARAMETERS**

- Operation system: Android 5.1.1
- CPU: RK3128 Quad-Core , ARM Cortex A7@1.2Ghz
- Battery: 2600mA, rechargeable polymer lithium battery
- Extension memory card: 32G Micro SD (TF) card supported
- LCD: 5.0 inches
- LCD resolution: 800\*480

2



😂 +86 755 86707161 🔂 www.obdstar.com

◆ 19th floor, Building T1, Hi Park, Luozu Community, Shiyan Street, Baoan District, Shenzhen, Guangdong, 518108, P.R.China

- Touch screen: Capacitive touch screen
- Wi-Fi: supported
- Working temperature: -20°C~55°C (14°F~131°F)
- Storage temperature: -20°C~70°C ( -4°F~158°F )
- Weight: about 700g
- Dimension: 198mm\*115\*mm\*31mm

### 5 ACCESSORIES (Standard Configuration)

### 5.1 Main test cable





### 5.2 Other Connectors

Other connectors are used to connect the diagno