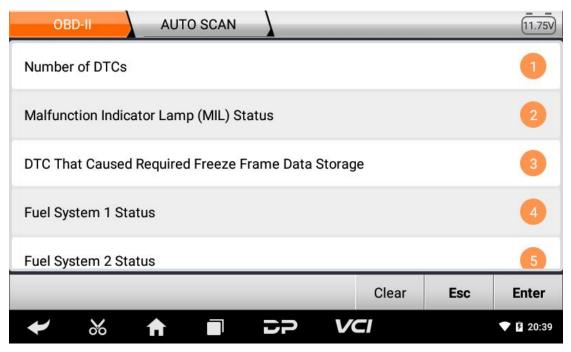

### 5.4 Read data stream

😵 +86 755 86707161 🛛 🕀 www.obdstar.com

◆ 19th floor, Building T1, Hi Park, Luozu Community, Shiyan Street, Baoan District, Shenzhen, Guangdong, 518108, P.R.China

| OBD-II AUTO SCAN |                                                       |          |       |           |
|------------------|-------------------------------------------------------|----------|-------|-----------|
| NO.              | Data stream name                                      | Value    | Range | Unit      |
| 01               | Number of DTCs                                        | 2        |       |           |
| 02               | Malfunction Indicator Lamp (MIL)<br>Status            | MIL ON   |       |           |
| 03               | DTC That Caused Required<br>Freeze Frame Data Storage | P0122    |       |           |
| 04               | Fuel System 1 Status                                  | Not Used |       |           |
| 05               | Fuel System 2 Status                                  | Not Used |       |           |
|                  |                                                       |          |       | +         |
| I                |                                                       |          |       | Esc       |
| ¥                | % 🕇 🔳 DF                                              | > VCI    |       | 💎 🛿 20:39 |