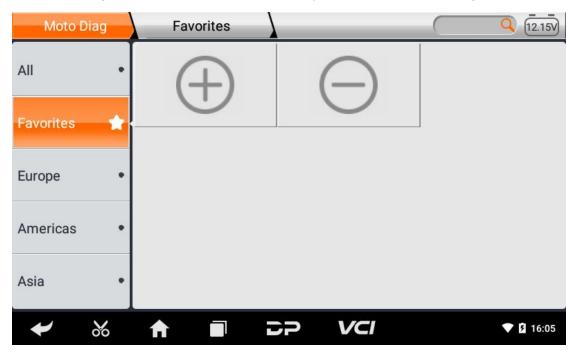

### **5 START DIAGNOSING**

Tap on the main menu screen, and then choose "Moto Diag" to enter the function selection and vehicle selection page. Enter the Favorites menu path by default, as shown in the figure below:

Click on the plus sign to enter the interface for selecting vehicle series and tick the square in the upper right corner to choose to add to favorites:

If you want to delete favorite vehicles from Favorites, click the minus sign and remove the ticked. You can see all the downloaded software of the machine configuration. The OBD II software is in each area by default and in the first position: