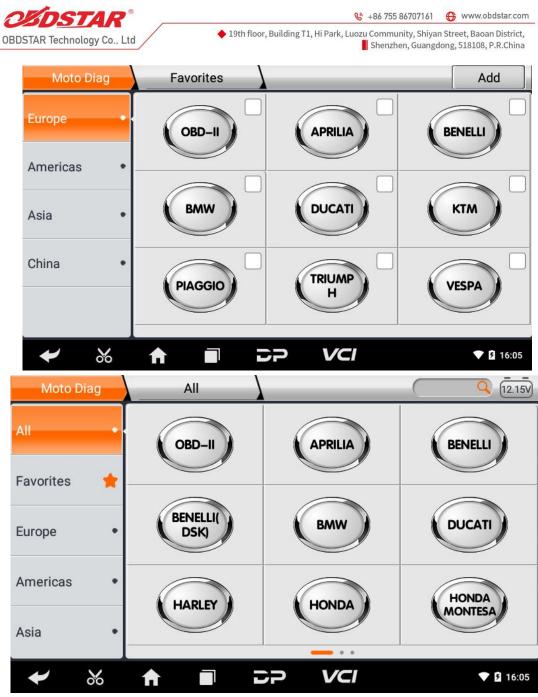

Click on the plus sign to enter the interface for selecting vehicle series and tick the square in the upper right corner to choose to add to favorites:

If you want to delete favorite vehicles from Favorites, click the minus sign and remove the ticked. You can see all the downloaded software of the machine configuration. The OBD II software is in each area by default and in the first position:

Hereinafter, take OBDII for example, to introduce how to start diagnosing.

Click on the icon of the "OBDII Engine" under the menu of other special functions. As shown in following photo:

| OBDSTAR Technology Co., Ltd <ul> <li></li></ul> |                  |                  |           |  |  |
|-------------------------------------------------|------------------|------------------|-----------|--|--|
| Moto Diag                                       | Asia             |                  | Q 12.17V  |  |  |
| All                                             | OBD-II           | BENELLI(<br>DSK) | HONDA     |  |  |
| Favorites 🔶<br>Europe •                         | HONDA<br>MONTESA | KAWASA           | Кумсо     |  |  |
| Americas •<br>Asia •                            | SUZUKI           | SYM              | YAMAH     |  |  |
| ≁ %                                             |                  | CP VCI           | ▼ 🛿 16:05 |  |  |