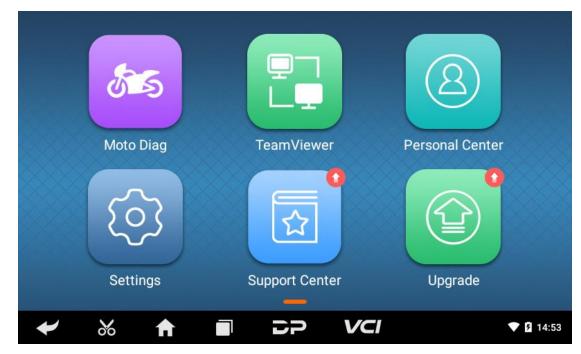

4 Diagnostic Software Main Interface Introduction

The main interface is divided into two pages, including the following functions: Moto Diag: Enter the motorcycle diagnostic programming function.

15

19th floor, Building T1, Hi Park, Luozu Community, Shiyan Street, Baoan District,
 Shenzhen, Guangdong, 518108, P.R.China

Motorboat Diag: Enter the motorboat diagnostic programming function. Moto IMMO: Enter the Moto IMMO programming function for programming. Personal Center: new user registration, login; User details management, dealer information inquiry.

Remote assistance: Realize remote hosting operation.

Settings: It includes VCI information, language, unit, about, network test, DC Calibrate. Upgrade: To download diagnostic software or upgrade diagnostic software to the latest version. Support Center: Provides abundant automotive technology, video data, handbook and repair case for your reference, and also including relevant information of this product.