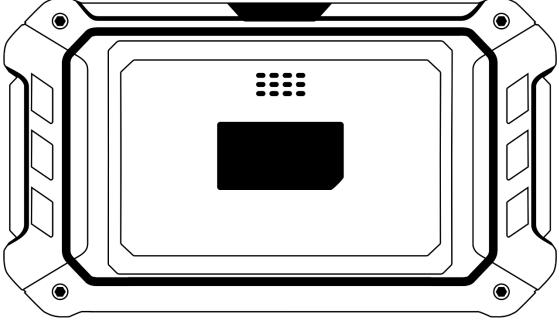

#### 3.1 The whole set

This device is composed of the tablet computer, main test cable and kinds of cables.