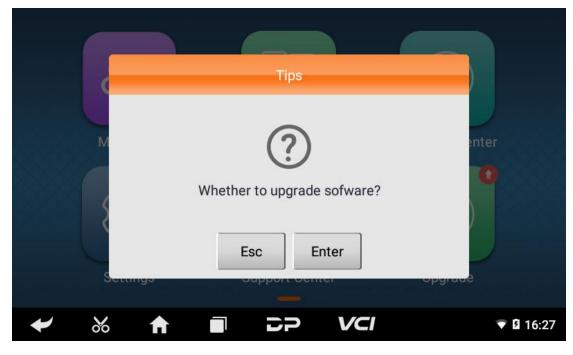

The system APK automatically detects the version. If there is a version update, a red dot is in the upper right corner of the upgrade button. Click on the upgrade button to prompt "Whether to upgrade software?" :