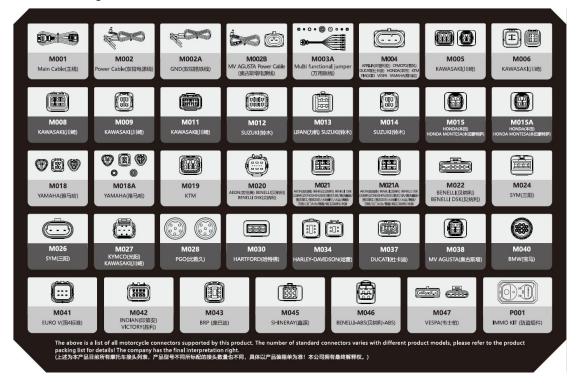

### 5.2 Other Connectors

Other connectors are used to connect the diagnosis socket of non OBD II vehicles. To choose the connector according to the vehicle brand and models. Common connectors are as below:

3

😵 +86 755 86707161 🛛 🔂 www.obdstar.com

19th floor, Building T1, Hi Park, Luozu Community, Shiyan Street, Baoan District,
 Shenzhen, Guangdong, 518108, P.R.China