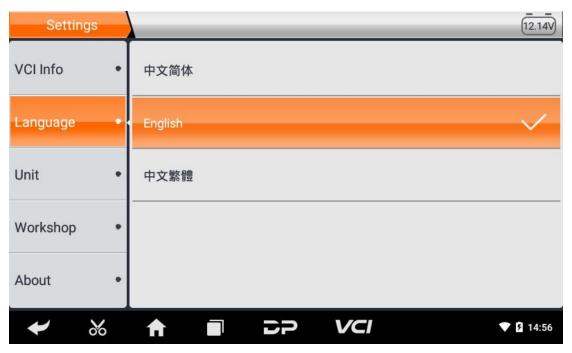

|
| Language •         | Firmware Version               | Sep 11 2019 16:20:50                                                                      |
| Unit •             | Hardware Version               | DP53 VOR3 20200312                                                                        |
| Workshop •         | Software Version               | Thu Nov 5 17:43:40 2020                                                                   |
| About •            |                                |                                                                                           |
| ✔ ॐ                |                                | 17:03                                                                                     |

## 7.2 Language



### 7.3 Unit

| OBDSTAR Technology |            | 🔶 19th floor, Buildii |          | ity, Shiyan Street, Baoan District, |
|--------------------|------------|-----------------------|----------|-------------------------------------|
|                    |            |                       | Shenzher | n, Guangdong, 518108, P.R.China     |
| Settings           |            |                       |          | [12.13V]                            |
| VCI Info •         | Metric     |                       |          | $\sim$                              |
| Language •         | English    |                       |          |                                     |
| Unit •             |            |                       |          |                                     |
| Workshop •